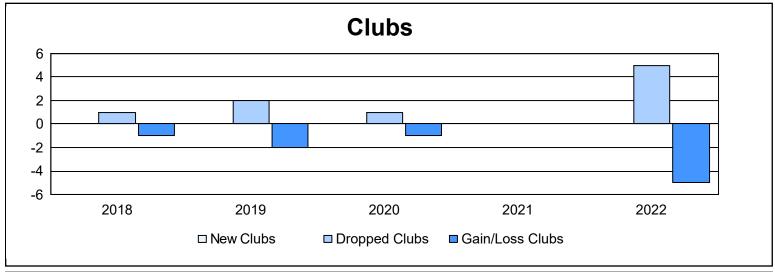

District 15 As of June 2022 Cumulative

| Year      | New<br>Clubs | Dropped<br>Clubs | Gain/<br>Loss<br>Clubs | New<br>Members | Charter<br>Members | Reinstate<br>Members | Transfer<br>Members | Total<br>Member<br>Added | Total<br>Members<br>Dropped | Gain/<br>Loss<br>Members |
|-----------|--------------|------------------|------------------------|----------------|--------------------|----------------------|---------------------|--------------------------|-----------------------------|--------------------------|
| 2017-2018 | 0            | 1                | -1                     | 64             | 0                  | 1                    | 3                   | 68                       | 135                         | -67                      |
| 2018-2019 | 0            | 2                | -2                     | 83             | 0                  | 3                    | 2                   | 88                       | 103                         | -15                      |
| 2019-2020 | 0            | 1                | -1                     | 57             | 0                  | 1                    | 3                   | 61                       | 121                         | -60                      |
| 2020-2021 | 0            | 0                | 0                      | 64             | 0                  | 11                   | 6                   | 81                       | 125                         | -44                      |
| 2021-2022 | 0            | 5                | -5                     | 72             | 0                  | 13                   | 5                   | 90                       | 139                         | -49                      |
| Average   | 0            | 2                | -2                     | 68             | 0                  | 6                    | 4                   | 78                       | 125                         | -47                      |